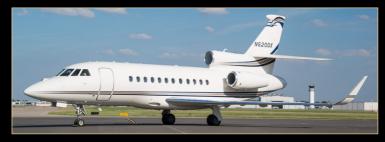

#### Falcon 900DX

**S/N: 0620** - 2,551 Hrs. TT, Engines and APU on MSP Gold, WAAS/LPV, FANS 1/A, ADS-B Compliant, API Blended Winglets, Dynamic Ten Passenger Interior and more!