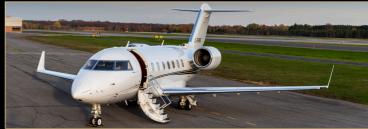

# Challenger 605

**S/N: 5755** - 3,082 Hours Total Time, Engines on GE OnPoint, APU on MSP Gold, ADS-B Out V2, Wi-Fi via SatCom Direct, Proline 21 Advanced, FANS/CPDLC, WAAS, 10 Passenger Interior.